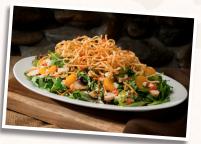

#### SALADS

| SERVES                        |         | 10-12   |          |
|-------------------------------|---------|---------|----------|
| CITRUS<br>CHICKEN SALAD       | \$49.99 | \$99.99 | \$199.99 |
| WOOD-GRILLED<br>CHICKEN SALAD | \$49.99 | \$99.99 | \$199.99 |

#### Citrus Chicken Salad

Baby field greens, wood-grilled chicken, Gorgonzola cheese, fresh avocado and cucumbers tossed in our Citrus Vinaigrette topped with sweet walnuts, Mandarin oranges and crisp wonton strips.