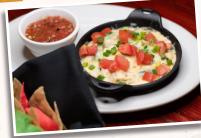

#### **APPETIZERS**

| SERVES           | 5-6     | 10-12   | 25-30    |
|------------------|---------|---------|----------|
| SPINACH &        |         |         |          |
| ARTICHOKE DIP    | \$34.99 | \$69.99 | \$129.99 |
| CHIPS & WOOD-ROA | STED    |         |          |
| SALSA            | \$12.99 | \$24.99 | \$49.99  |

#### Spinach & Artichoke Dip

A rich and creamy four-cheese blend with fresh spinach and artichoke hearts served with wood-roasted salsa and crisp tortilla chips.