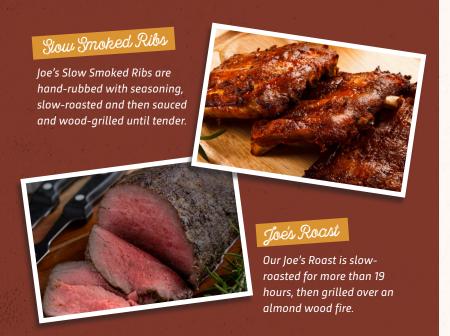

#### **CHOOSE 2 FROM:**

MOUNTAIN MASHERS | FRESH VEGETABLES

VEGETABLE RICE PILAF | BLUE LAKE GREEN BEANS

| SERVES                                  | 5-6      | 10-12    | 25-30    |
|-----------------------------------------|----------|----------|----------|
| JOES ROAST                              | \$89.99  | \$169.99 | \$339.99 |
| JOE'S ROAST AND WOOD-GRILLED CHICKEN    | \$89.99  | \$169.99 | \$339.99 |
| JOE'S ROAST AND SLOW SMOKED RIBS        | \$114.99 | \$229.99 | \$459.99 |
| SLOW SMOKED RIBS & WOOD-GRILLED CHICKEN | \$114.99 | \$229.99 | \$459.99 |
| SLOW SMOKED RIBS                        | \$114.99 | \$229.99 | \$459.99 |

#### Citrus Chicken Salad

Baby field greens, wood-grilled chicken, Gorgonzola cheese, fresh avocado and cucumbers tossed in our Citrus Vinaigrette topped with sweet walnuts, Mandarin oranges and crisp wonton strips.