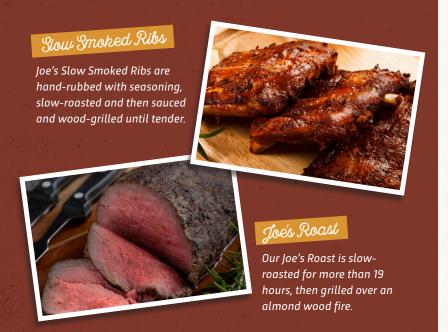

#### **CHOOSE 2 FROM:**

MOUNTAIN MASHERS | FRESH VEGETABLES

VEGETABLE RICE PILAF | BLUE LAKE GREEN BEANS

| SERVES                                  | 5-6      | 10-12    | 25-30    |
|-----------------------------------------|----------|----------|----------|
| JOES ROAST                              | \$89.99  | \$169.99 | \$339.99 |
| JOE'S ROAST AND WOOD-GRILLED CHICKEN    | \$89.99  | \$169.99 | \$339.99 |
| JOE'S ROAST AND<br>SLOW SMOKED RIBS     | \$114.99 | \$229.99 | \$459.99 |
| SLOW SMOKED RIBS & WOOD-GRILLED CHICKEN | \$114.99 | \$229.99 | \$459.99 |
| SLOW SMOKED RIBS                        | \$114.99 | \$229.99 | \$459.99 |