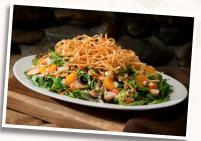

### SALADS

| SERVES                        |         | 10-12   |          |
|-------------------------------|---------|---------|----------|
| CITRUS<br>CHICKEN SALAD       | \$49.99 | \$99.99 | \$199.99 |
| WOOD-GRILLED<br>CHICKEN SALAD | \$49.99 | \$99.99 | \$199.99 |

#### Citrus Chicken Salad

Baby field greens, wood-grilled chicken, Gorgonzola cheese, fresh avocado and cucumbers tossed in our Citrus Vinaigrette topped with sweet walnuts, Mandarin oranges and crisp wonton strips.